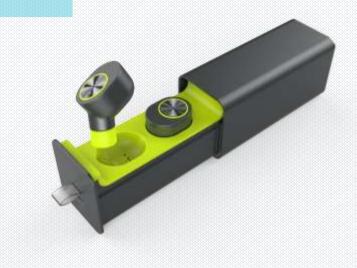

### Bluetooth & Audio

Color Music, Wonderful Life

When detecting break-in within monitoring range, it will activate the 130 decibets alarm to stop crime