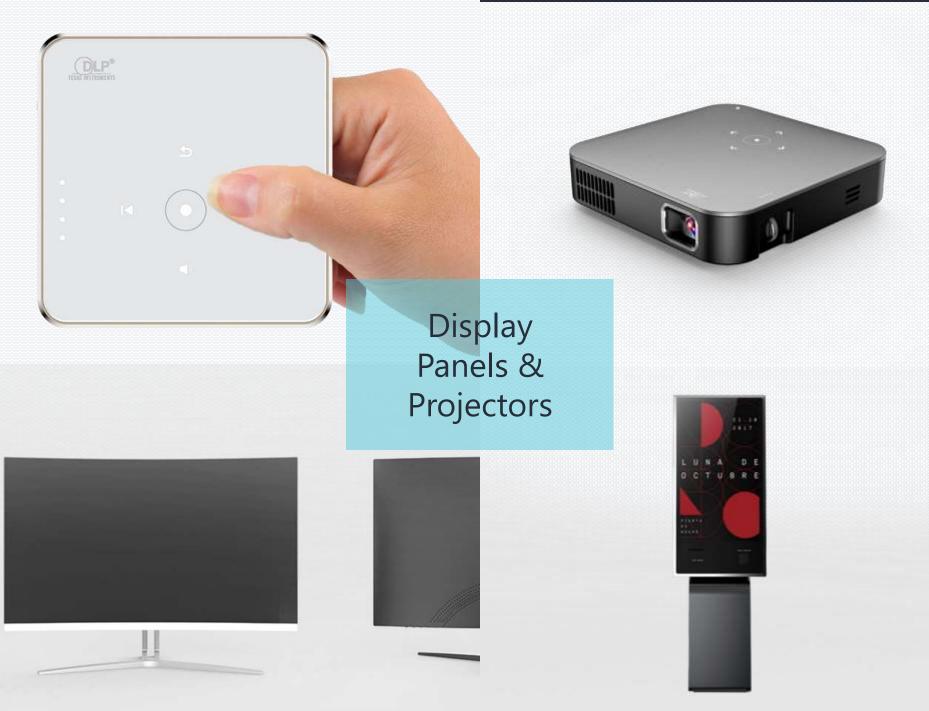

Audio





Color Music, Wonderful Life



When detecting break-in within monitoring range, it will activate the 130 decibets alarm to stop crime

#### PRETEND YOU ARE HOME, WHEN YOU ARE N

Hear and speak to the visitor with two-way audio whether you home or miles Send pre-recorded message when you are not available to answer someone.

Home and Ultra Alarm Sound 130dB

Security Reminding The Thief Invasion

**IOT, Smart** 

#### Pre-recorded Messag

#### Enjoy your life with our Mosaic security system

No longer worry about the security problem in the home, you can work hard for life!

Trigger sensors send 130dB loud loud, can effectively deter intruders and alert the owner and the neighbors.











### Powerbanks and Energy



Two colors ---Bronze and black

**BEREK 751**