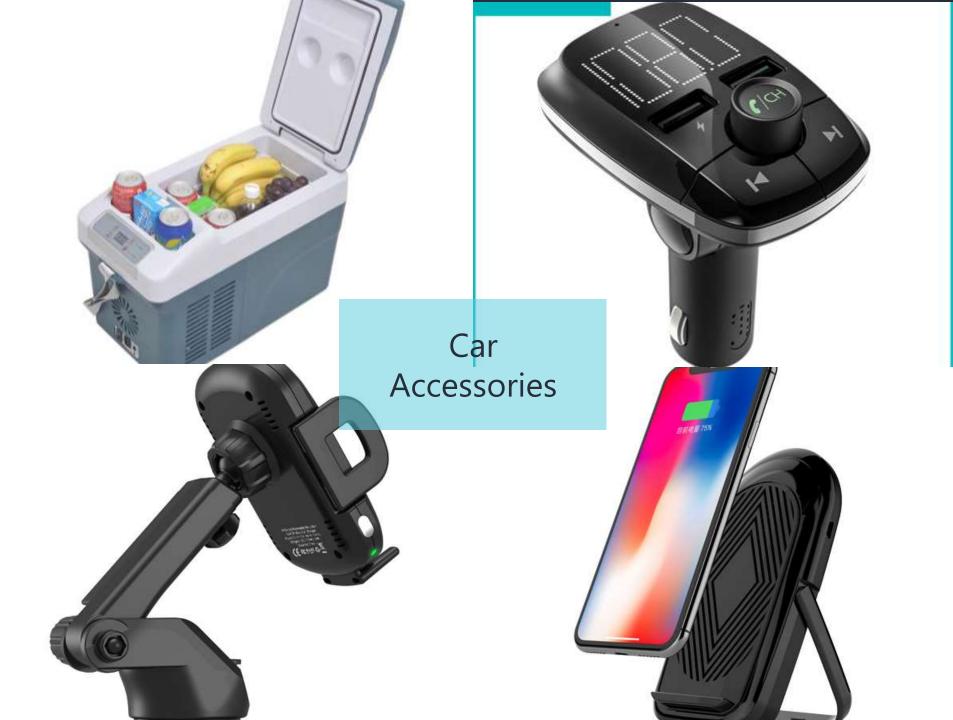

& Audio





Color Music, Wonderful Life



When detecting break-in within monitoring range, it will activate the 130 decibets alarm to stop crime

#### PRETEND YOU ARE HOME, WHEN YOU ARE N

Hear and speak to the visitor with two-way audio whether you home or miles Send pre-recorded message when you are not available to answer someone.

Home and Ultra Alarm Sound 130dB

Security Reminding The Thief Invasion

**IOT, Smart** 

#### Pre-recorded Messag

#### Enjoy your life with our Mosaic security system

No longer worry about the security problem in the home, you can work hard for life!

Trigger sensors send 130dB loud loud, can effectively deter intruders and alert the owner and the neighbors.











### Powerbanks and Energy



Two colors ---Bronze and black

**BEREK 751**