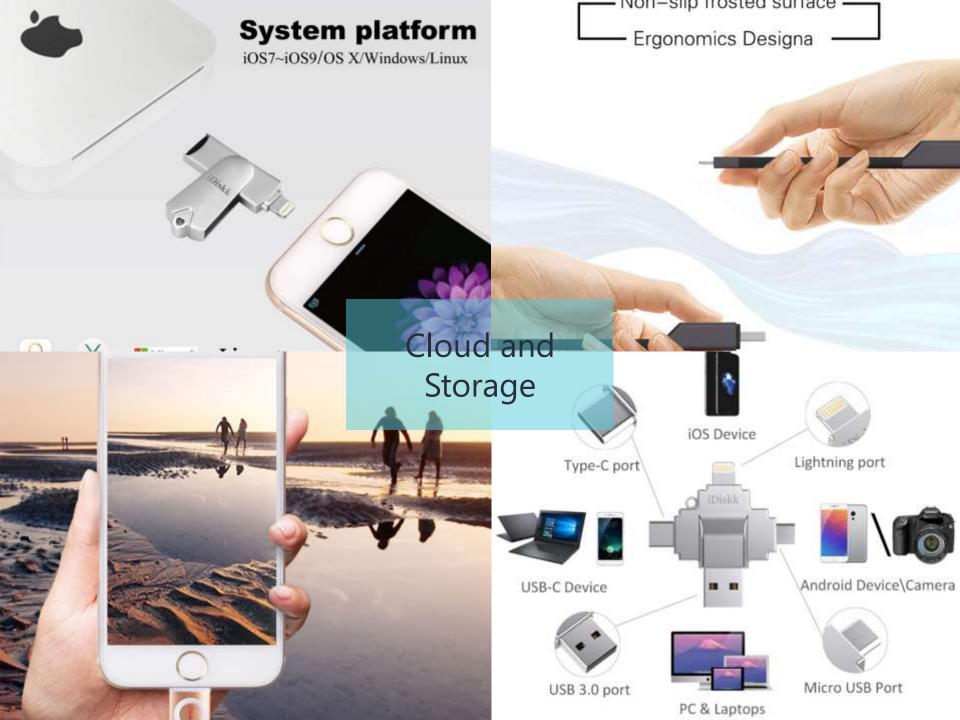

satisfaction".

Amy Buying Director



## Our Products

PRODUCT ROADMAP



### Bluetooth & Audio





Color Music, Wonderful Life



When detecting break-in within monitoring range, it will activate the 130 decibets alarm to stop crime

#### PRETEND YOU ARE HOME, WHEN YOU ARE N

Hear and speak to the visitor with two-way audio whether you home or miles Send pre-recorded message when you are not available to answer someone.

Home and Ultra Alarm Sound 130dB

Security Reminding The Thief Invasion

**IOT, Smart** 

#### Pre-recorded Messag

#### Enjoy your life with our Mosaic security system

No longer worry about the security problem in the home, you can work hard for life!

Trigger sensors send 130dB loud loud, can effectively deter intruders and alert the owner and the neighbors.











### Powerbanks and Energy



Two colors ---Bronze and black

**BEREK 751**