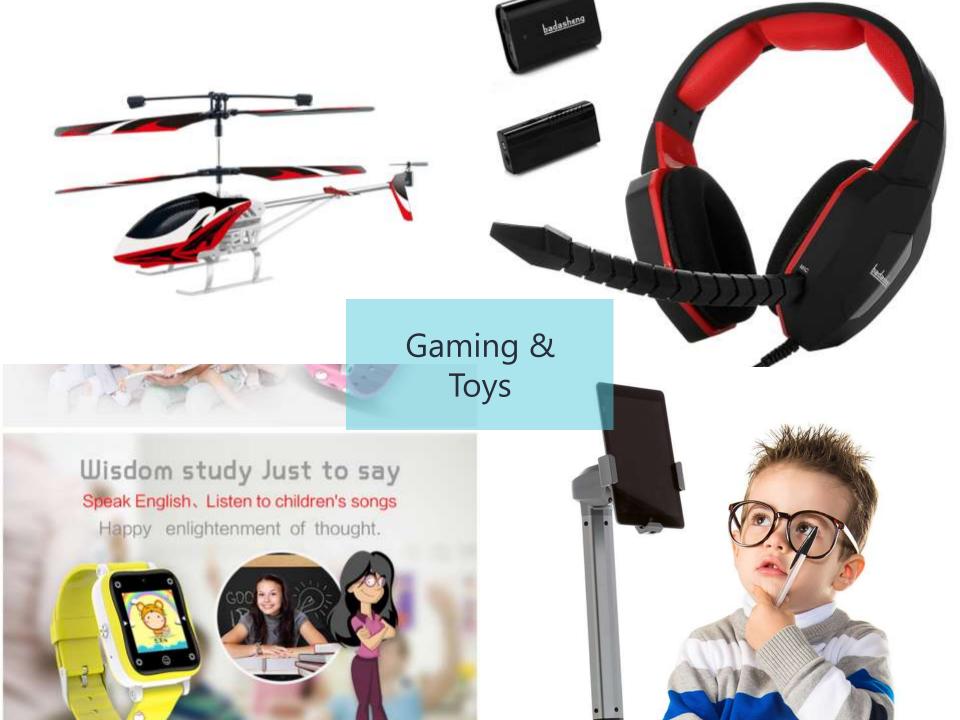

io





Color Music, Wonderful Life



When detecting break-in within monitoring range, it will activate the 130 decibets alarm to stop crime

#### PRETEND YOU ARE HOME, WHEN YOU ARE N

Hear and speak to the visitor with two-way audio whether you home or miles Send pre-recorded message when you are not available to answer someone.

Home and Ultra Alarm Sound 130dB

Security Reminding The Thief Invasion

**IOT, Smart** 

#### Pre-recorded Messag

#### Enjoy your life with our Mosaic security system

No longer worry about the security problem in the home, you can work hard for life!

Trigger sensors send 130dB loud loud, can effectively deter intruders and alert the owner and the neighbors.











### Powerbanks and Energy



Two colors ---Bronze and black

**BEREK 751**