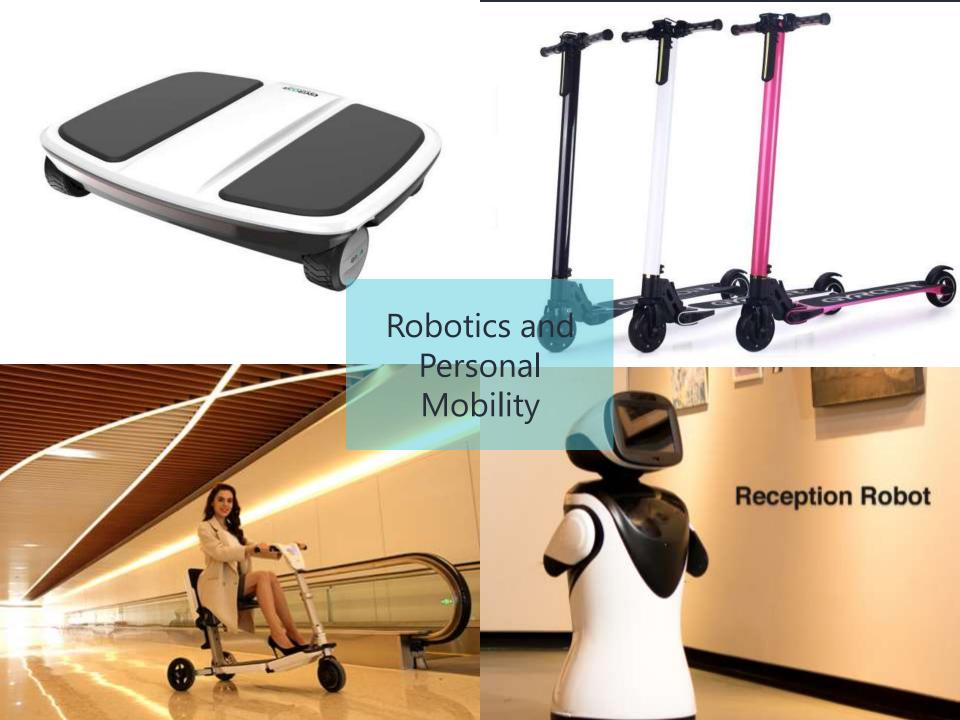

udio





Color Music, Wonderful Life



When detecting break-in within monitoring range, it will activate the 130 decibets alarm to stop crime

#### PRETEND YOU ARE HOME, WHEN YOU ARE N

Hear and speak to the visitor with two-way audio whether you home or miles Send pre-recorded message when you are not available to answer someone.

Home and Ultra Alarm Sound 130dB

Security Reminding The Thief Invasion

**IOT, Smart** 

#### Pre-recorded Messag

#### Enjoy your life with our Mosaic security system

No longer worry about the security problem in the home, you can work hard for life!

Trigger sensors send 130dB loud loud, can effectively deter intruders and alert the owner and the neighbors.











### Powerbanks and Energy



Two colors ---Bronze and black

**BEREK 751**