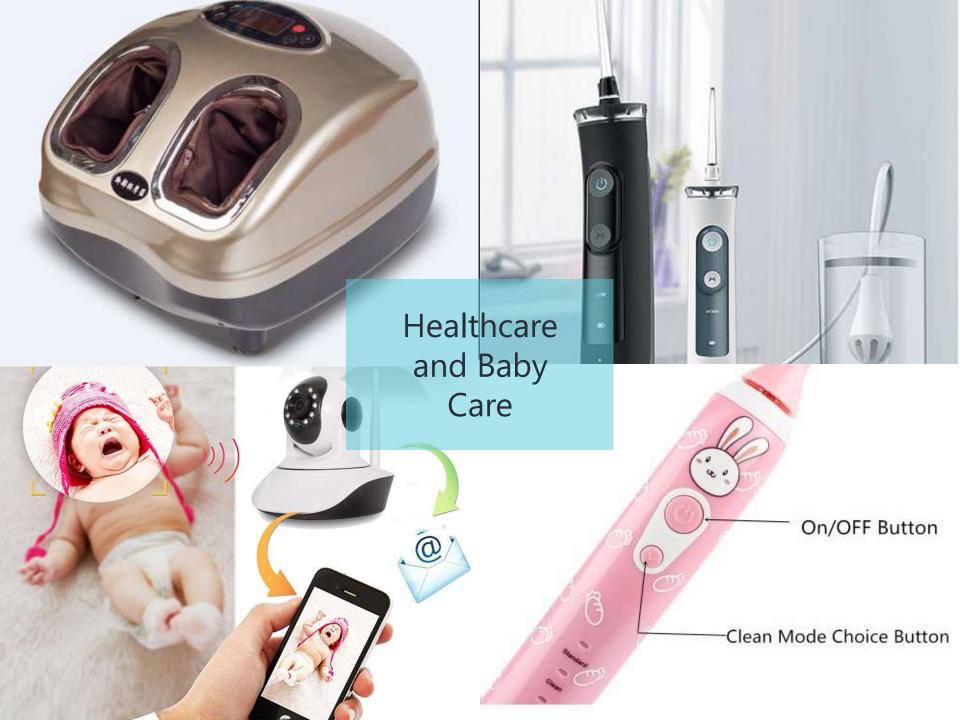

er satisfaction".

Amy Buying Director



## Our Products

PRODUCT ROADMAP



### Bluetooth & Audio





Color Music, Wonderful Life



When detecting break-in within monitoring range, it will activate the 130 decibets alarm to stop crime

#### PRETEND YOU ARE HOME, WHEN YOU ARE N

Hear and speak to the visitor with two-way audio whether you home or miles Send pre-recorded message when you are not available to answer someone.

Home and Ultra Alarm Sound 130dB

Security Reminding The Thief Invasion

**IOT, Smart** 

#### Pre-recorded Messag

#### Enjoy your life with our Mosaic security system

No longer worry about the security problem in the home, you can work hard for life!

Trigger sensors send 130dB loud loud, can effectively deter intruders and alert the owner and the neighbors.











### Powerbanks and Energy



Two colors ---Bronze and black

**BEREK 751**